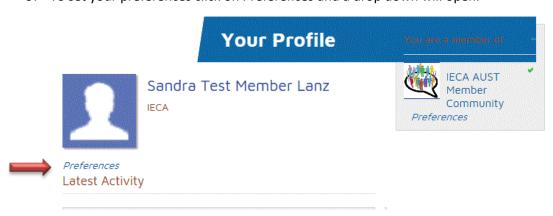

9. To set your preferences click on Preferences and a drop down will open.

10. Select your preferences and click save.

11. Now you can start a conversation. This is a place where you can connect with other members of IECA Australasia, exchange information, ask questions freely and post general queries seeking advice, assistance, or input from your fellow IECA Aust. Members and generally keep in touch with other IECA Aust. members.