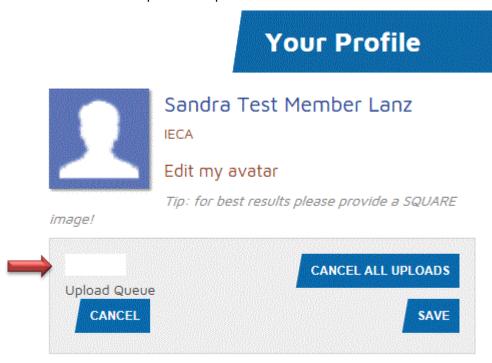

Group Activity

6. To set your profile preferences click on My Profile.

7. To upload your avatar or profile picture click where the picture will appear.

8. The following window will open. Click in the box indicated to upload your picture. For best results ensure the picture is square.