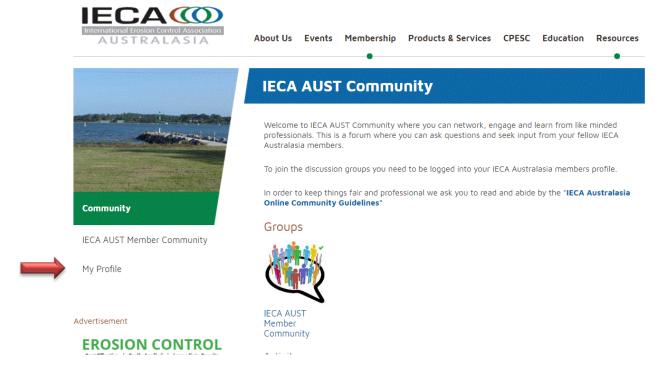

Group Activity

6. To set your profile preferences click on My Profile.

7. To upload your avatar or profile picture click where the picture will appear.

8. The following window will open. Click in the box indicated to upload your picture. For best results ensure the picture is square.