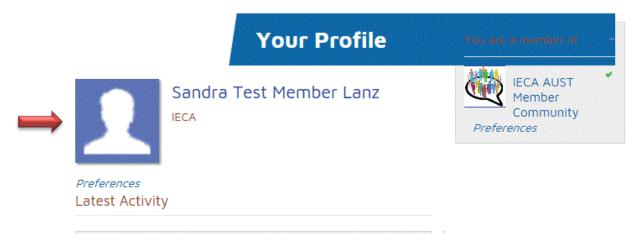

4. As an IECA Aust member you will have access to the IECA Aust Member Community. Click to join the group.

5. You will now see you are listed as a member of the group on the right-hand side of the page.

Group Activity

6. To set your profile preferences click on My Profile.

7. To upload your avatar or profile picture click where the picture will appear.

8. The following window will open. Click in the box indicated to upload your picture. For best results ensure the picture is square.