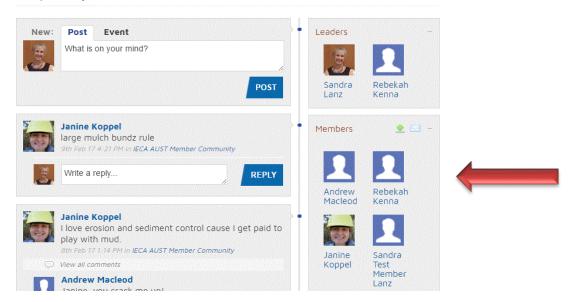

4. As an IECA Aust member you will have access to the IECA Aust Member Community. Click to join the group.

5. You will now see you are listed as a member of the group on the right-hand side of the page.