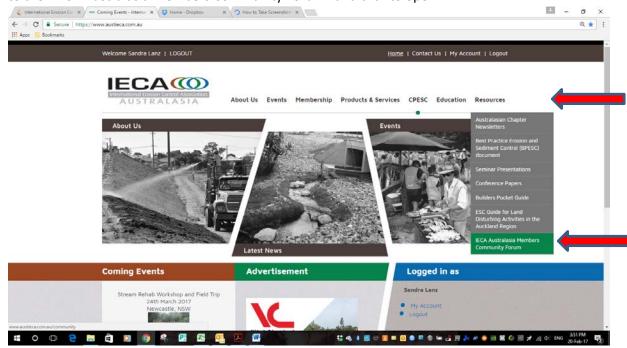

## How to set up your IECA Aust. Online Community profile.

- 1. Open the Australasian Chapter website www.austieca.com.au
- 2. Login to the website as a member.
- 3. Go to the Resources button at the top of the page. Hover over the button then scroll down to the "IECA Australasia Members Community Forum" and click to open.