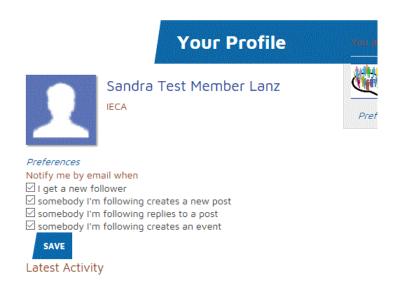

9. To set your preferences click on Preferences and a drop down will open.

10. Select your preferences and click save.

11. Now you can start a conversation. This is a place where you can connect with other members of IECA Australasia, exchange information, ask questions freely and post general queries seeking advice, assistance, or input from your fellow IECA Aust. Members and generally keep in touch with other IECA Aust. members.